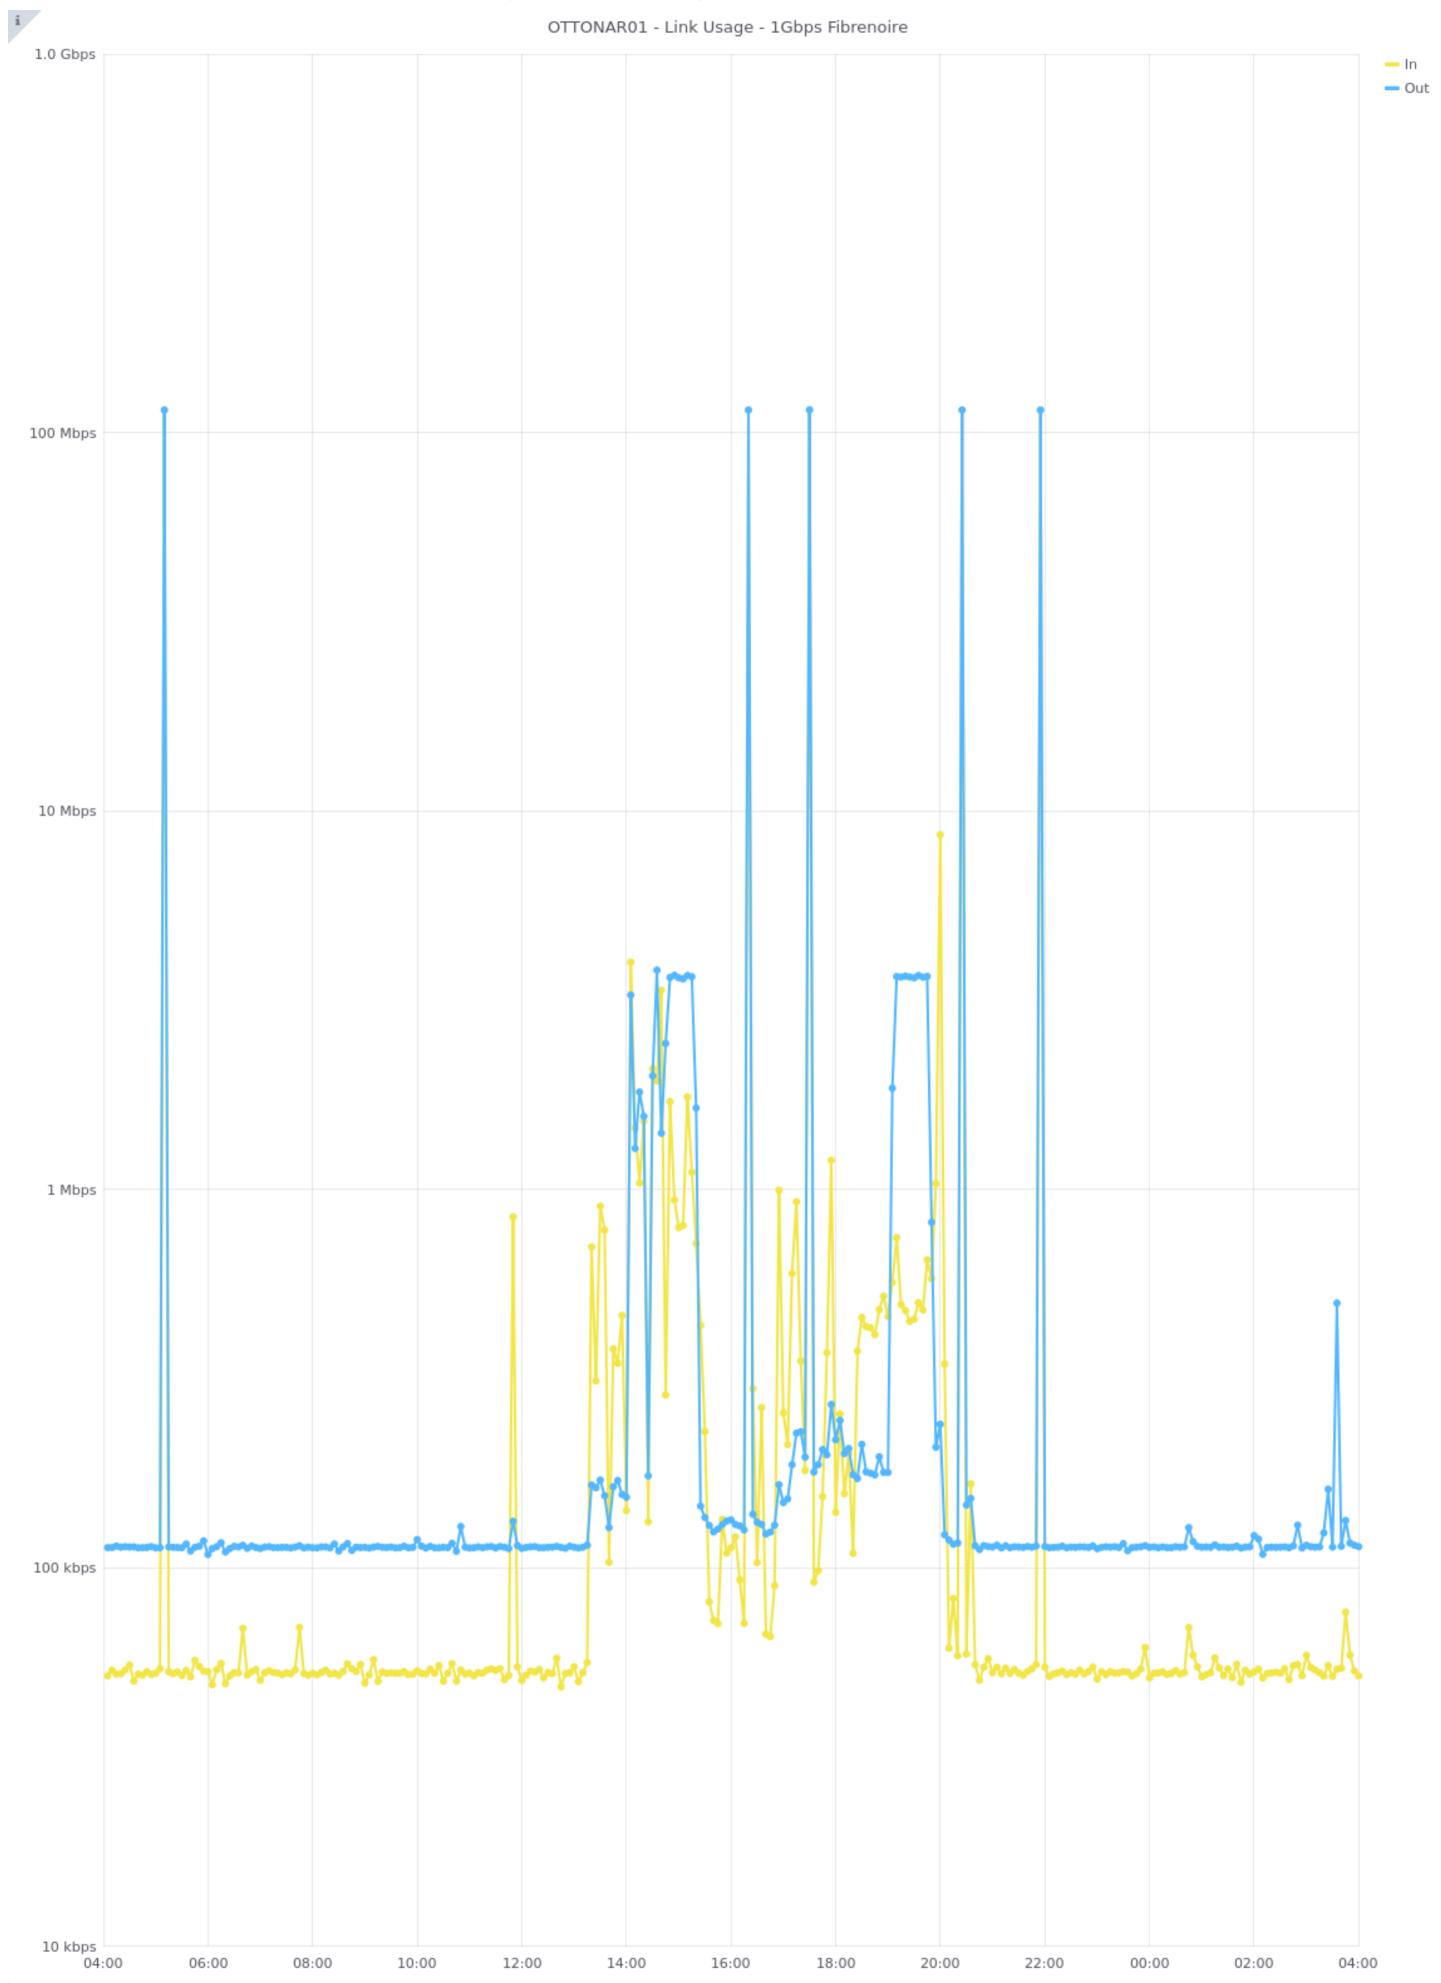

## Network Planning Report

Interface usage via SNMP and network traffic insights from Netflow/sFlow/IPFix

Start: Monday 13 May 2019

End: Tuesday 14 May 2019

OTTONAR01:igb0 Fibrenoire Circuit 1Gbps (log10 scale) from datasource: minion-dev (PM) rendered at: 1149x1572 px