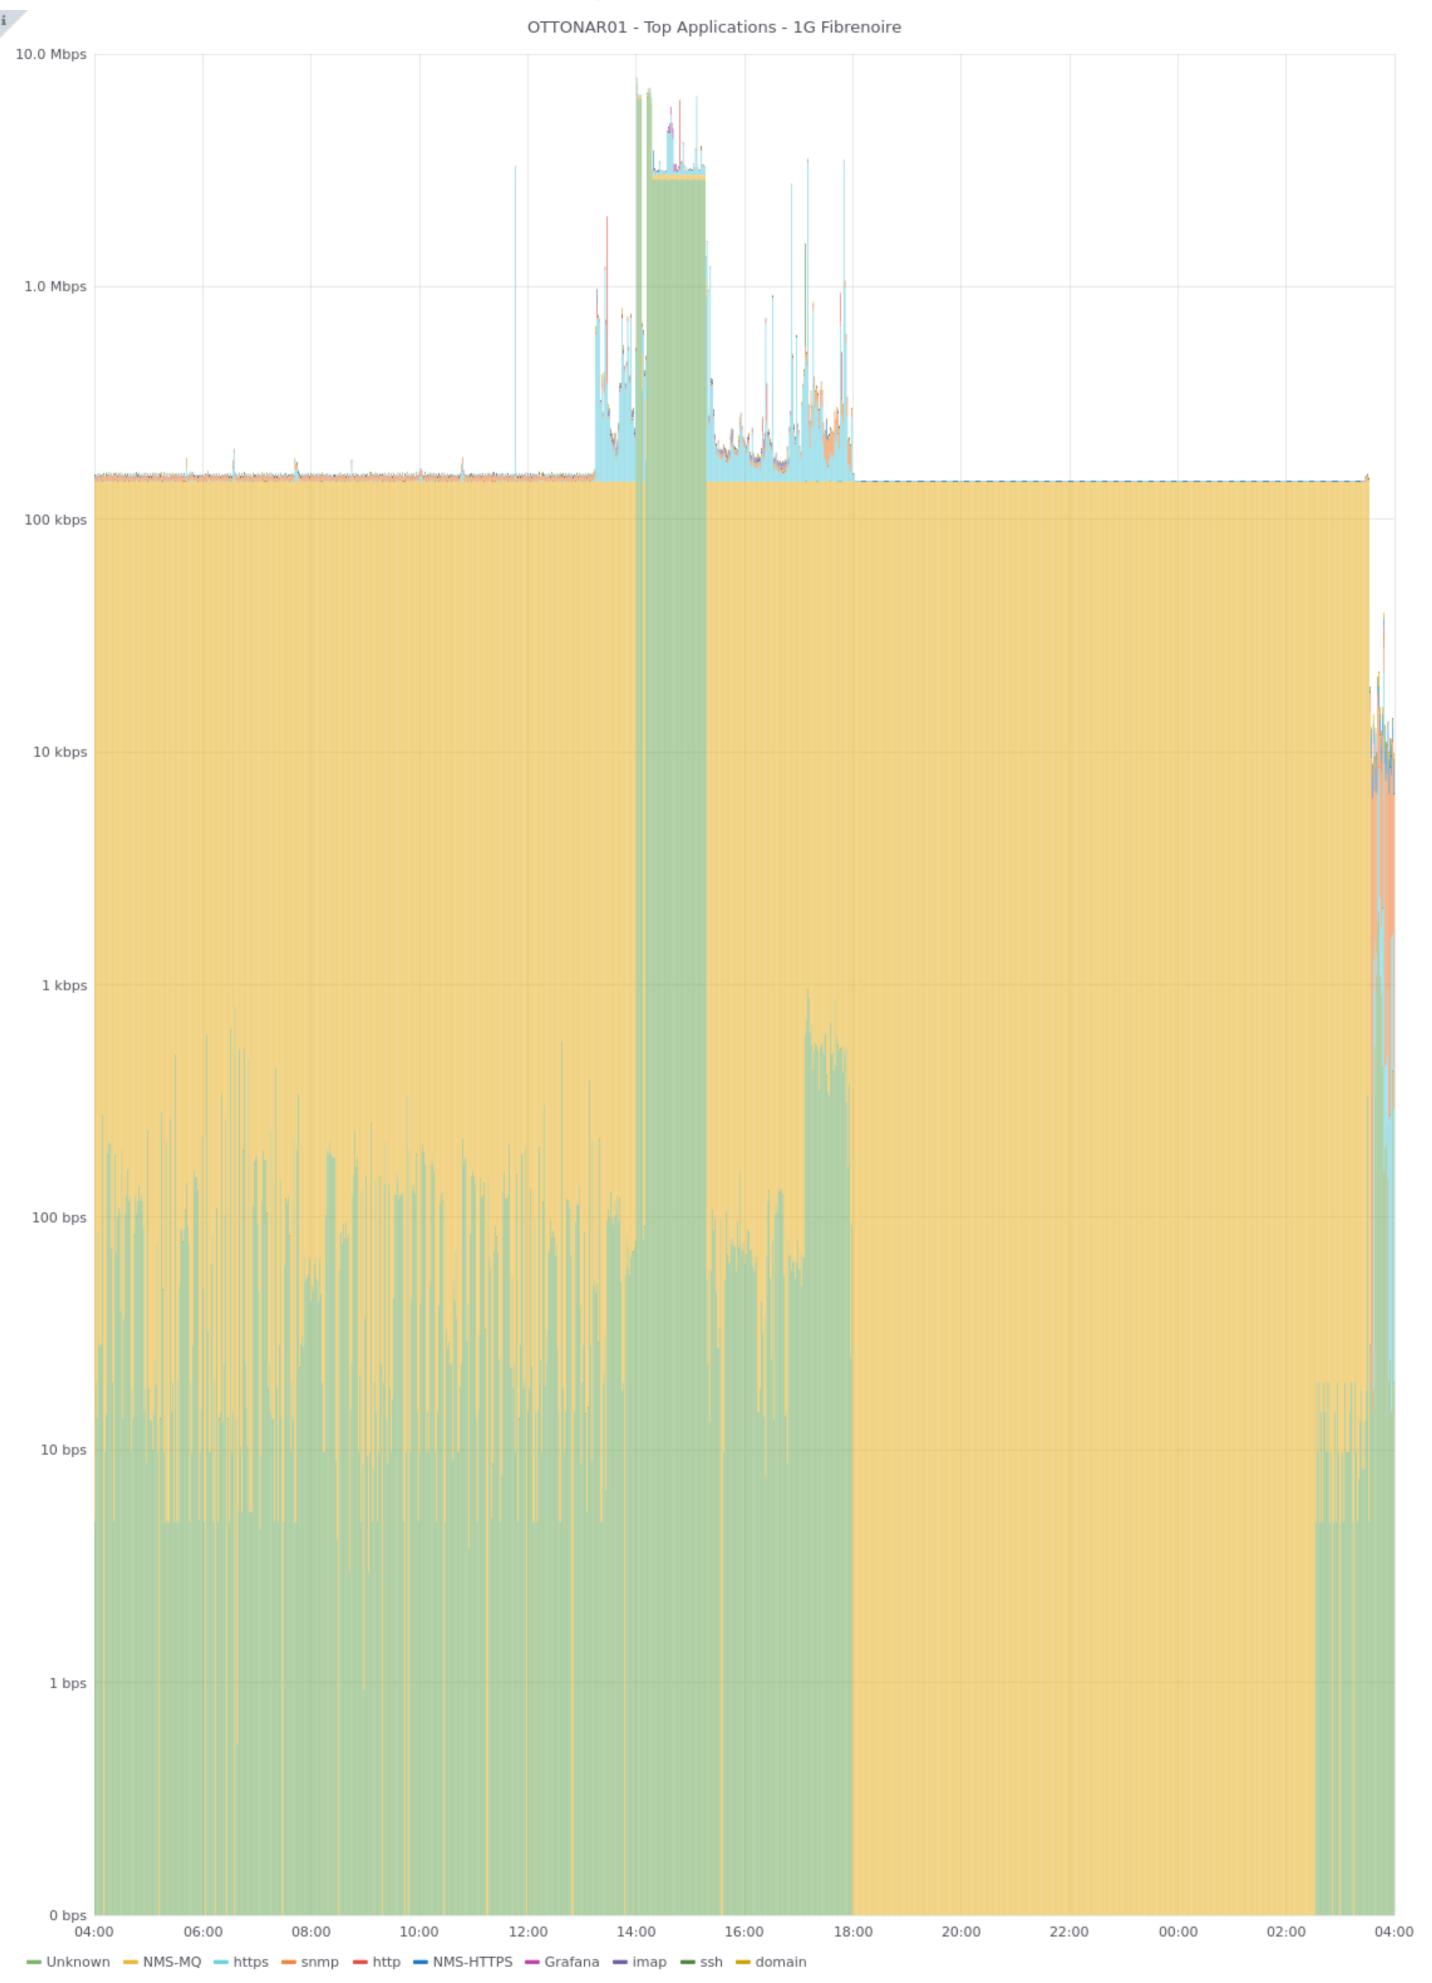

## Network Planning Report

Interface usage via SNMP and network traffic insights from Netflow/sFlow/IPFix

Start: Monday 13 May 2019

End: Tuesday 14 May 2019

Sampled at 1/1 (log10 scale) from datasource: minion-dev (Flow) rendered at: 1149x1572 px