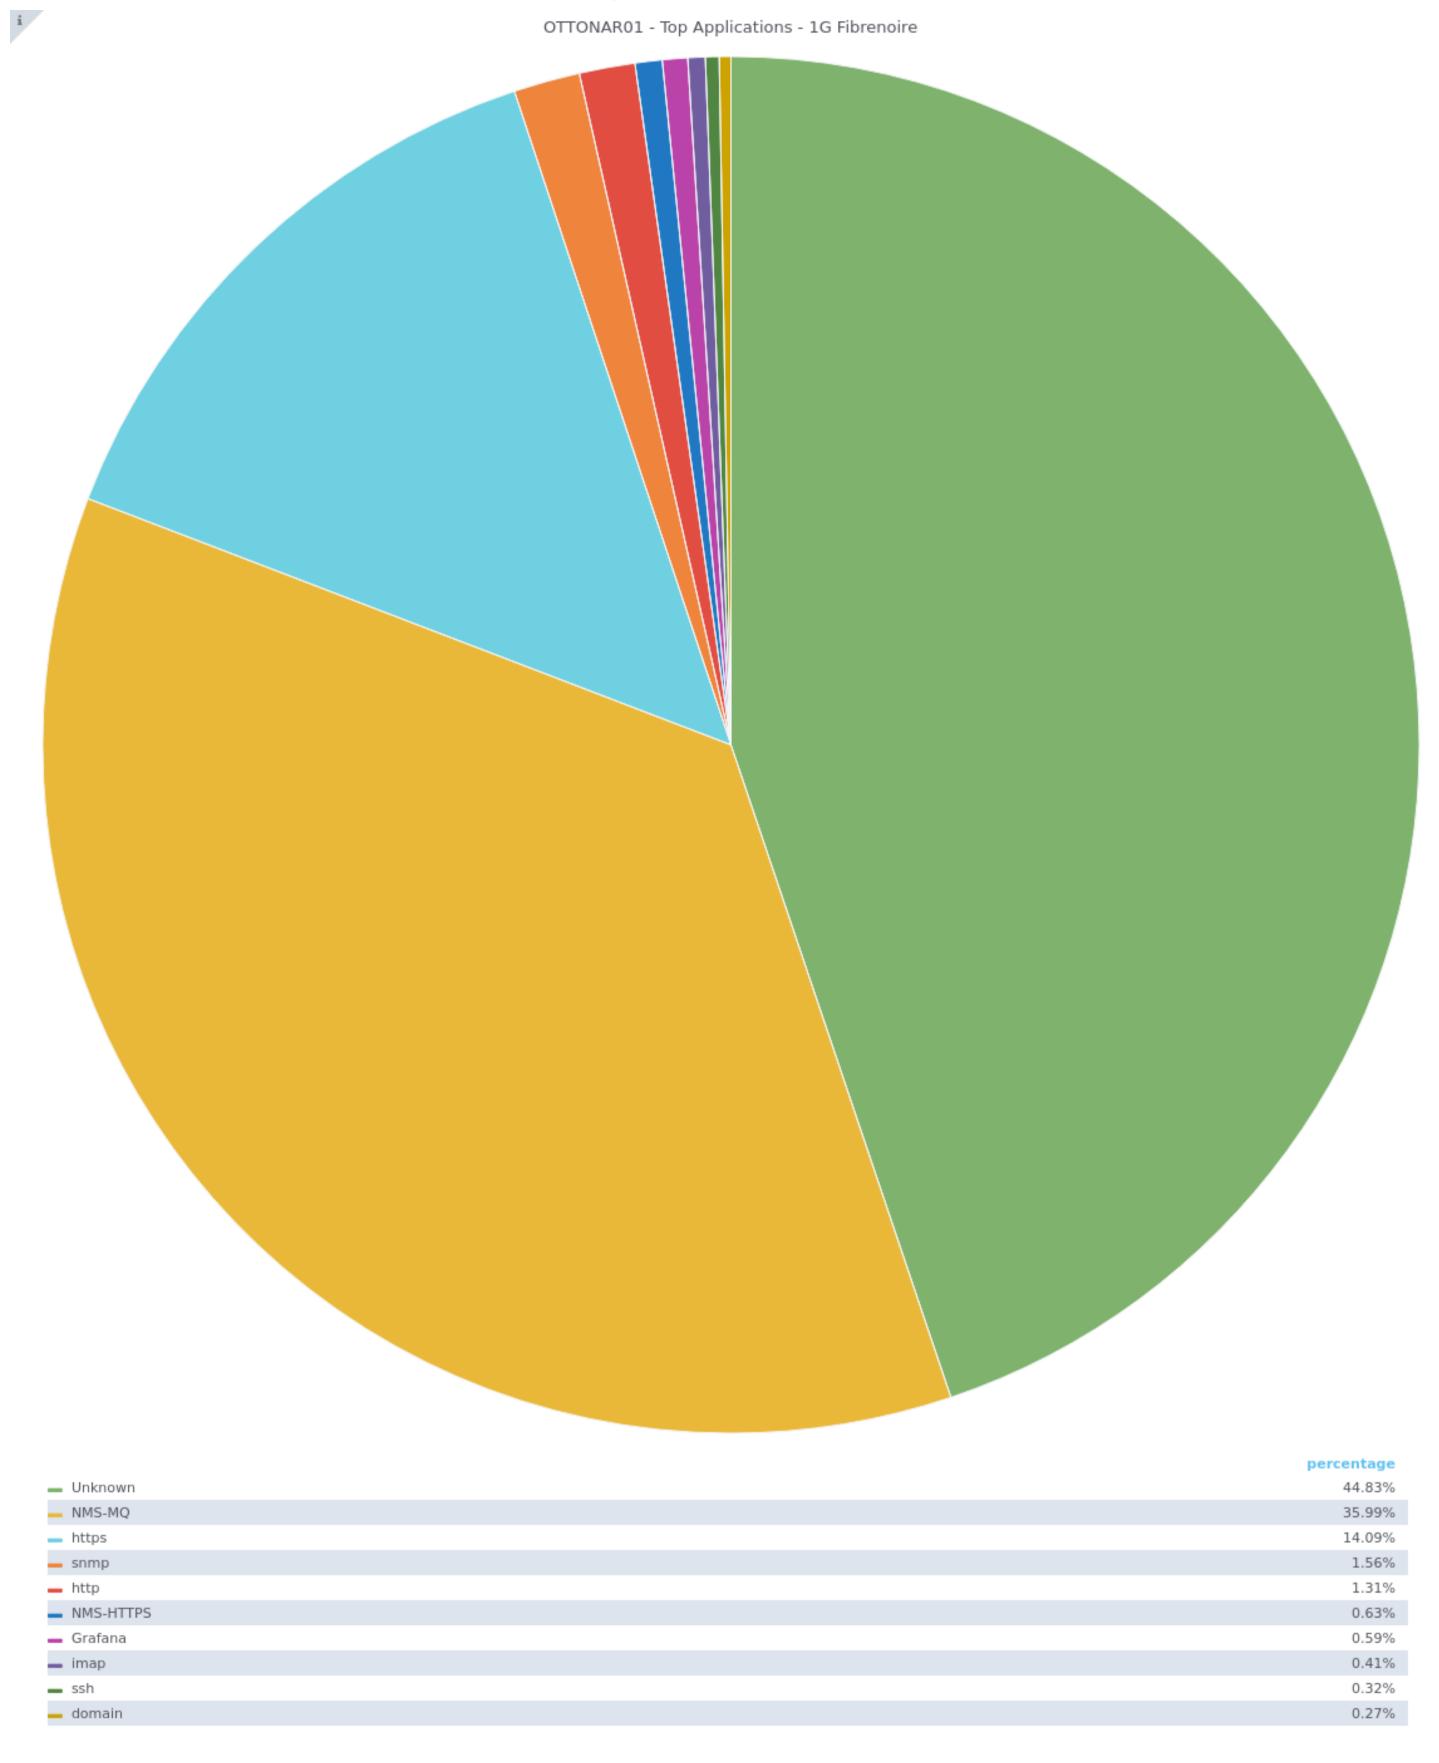

## Network Planning Report

Interface usage via SNMP and network traffic insights from Netflow/sFlow/IPFix

Start: Monday 13 May 2019

End: Tuesday 14 May 2019

Sampled at 1/1 (log10 scale) from datasource: minion-dev (Flow) rendered at: 1149x1572 px